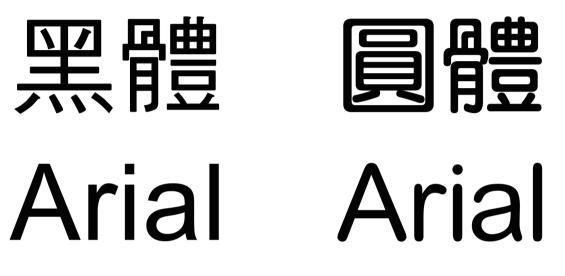

# **RECOMMENDATION OF FONT FORMAT**

We recommend following format of font to print the text on label(Gothic or Gothic Round)

The font format of MingKiu is not recommenses.