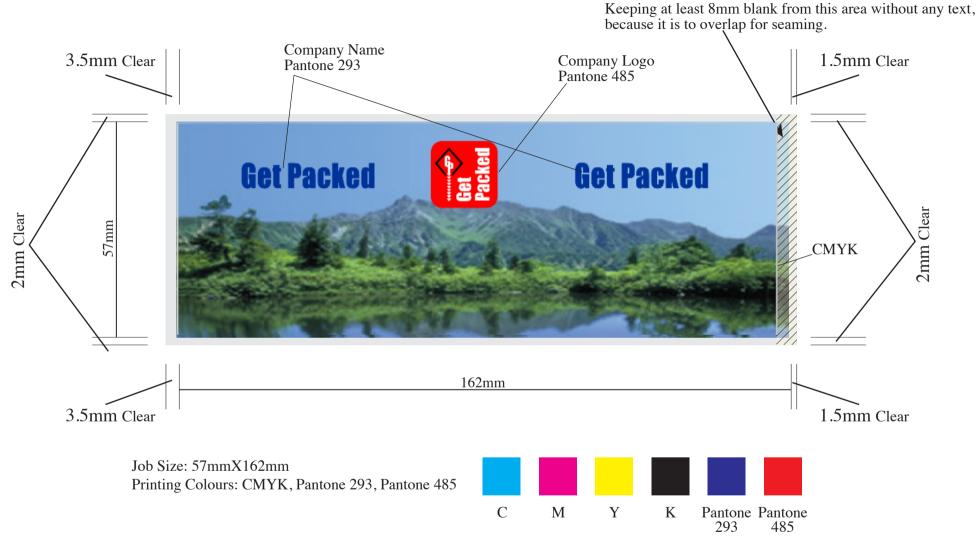

\*Condense files as .zip, .rar (PC)

- E. Layout Production should be based on CMYK mode.
- F. Layout and its **main dimensions** should be included in the job.
- G. Please ensure that **all pictures** such as TIFF. PSD or EPS are included (for correction purposes) in the file when sending Illustrator and alike files.
- H. All picture resolutions should be at least CMYK mode in size of 1:1 and 300 dpi. PS: If supplying low resolution images, please include original copy of colour slide or film
- I. Label color and Pantone numbers should be clearly labeled, the spot color must be used independently; it can not be made from blending of CMYK.
- J. Clearly label **color kit** used in artwork production.
- K. Do not use the print out of the inkjet printer to standardize of the gravure printing.
- L. Please note **Reverse text must be in 7 pt** format and above, **Overprint text must be in 6 pt** format and above.
- M. The font should be adopted with Gothic or Round Rotagravure is different Flexo print, so MingLiu is not recommended. The font on MingLiu format is too small resulting in breakage.
- N. Regardless of Reverse print or Overprint print in layout for description purpose, **single color must be used.**
- O. To print the Barcode must follow **the rule of GS1**, especially for **percentage of size & color**. Because the shrinkage on material are **TD stronger than MD**, the Barcode had better be **printed vertically**.
- P. There must be no hidden image or drawing on artwork. Every draft of artwork must be a clear printable file.
- Q. To avoid deformation of the scan, the container to which the label will be applied must be provided to enable testing to check **the shape & position of print** on label. If the container can not be sent, then an image with size details will be required.

### **Example :** Labelling Special colours on proof

- × 1. Inkjet proofs are for colour reference only, they are indicative but do not represent the final print.
  - 2. The colour benchmark will be required if user needs to contrast color of print.
    - (The exact label of previous order can be one of options for benchmark)
  - 3. Printing colours will be matched according which image to CMYK and spot color to PANTONE standards.
  - 4. Please note that Colours will also vary when printing on different substrates.